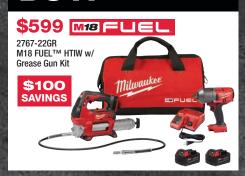

# GET ONE FREE

M18 FUELT

48-11-1850PR M18<sup>TM</sup> REDLITHIUM™

**\$179** VALUE Capacity Battery Pack

2366-20PR
M18<sup>TM</sup> ROVER<sup>TM</sup> Dual
Power Flood Light

S129
VALUE

48-59-1806PR
M18<sup>TM</sup> Six Pack
Sequential Charge